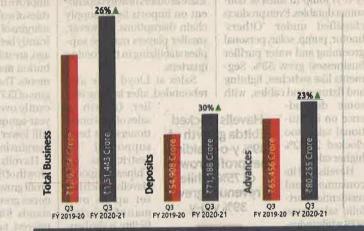

Encl.: As above

Our journey is a tale of strength, resilience and hope. It is also a tribute to the trust you repose in us. At the close of the third quarter of FY21, we have maintained a growth trajectory and with you by our side, are confident to keep progressing on our goal of being a bank for all.

Thank you for being with us in this journey. We couldn't have done this without you.

0.3% Net NPA

As on December 31, 2020

|     | EXTRACT OF UNAUDITED FINANCIAL RESULTS FOR THE Q                                                                                           |                                |                                |                                | PECEMBER :                     | 31, 2020                  |
|-----|--------------------------------------------------------------------------------------------------------------------------------------------|--------------------------------|--------------------------------|--------------------------------|--------------------------------|---------------------------|
|     | Regulation 33 of the SEBI (Listing Obligation and Disclosure Requ                                                                          | urements) Re                   | egulations, 2<br>l             | 015                            |                                | ₹ in lakh                 |
| Sl. | - ·· ·                                                                                                                                     | Quarter                        |                                | Nine mon                       |                                | Year ended                |
| No. | Particulars                                                                                                                                | December 31, 2020<br>Unaudited | December 31, 2019<br>Unaudited | December 31, 2020<br>Unaudited | December 31, 2019<br>Unaudited | March 31, 2020<br>Audited |
| 4   | Total la some from Operations                                                                                                              |                                |                                |                                |                                |                           |
| ١.  | Total Income from Operations                                                                                                               | 3,86,112.25                    |                                | 10,84,536.02                   |                                | 12,43,469.07              |
| 2.  | Net Profit/(Loss) for the period (before Tax, Exceptional and/or Extraordinary items)                                                      | 84,535.33                      | 96,899.60                      | 2,81,348.15                    | 3,36,009.29                    | 4,05,341.86               |
| 3.  | Net Profit/(Loss) for the period before tax (after Exceptional and/or Extraordinary items)                                                 | 84,535.33                      | 96,899.60                      | 2,81,348.15                    | 3,36,009.29                    | 4,05,341.86               |
| 4.  | Net Profit/(Loss) for the period after tax (after Exceptional and/or Extraordinary items)                                                  | 63,259.16                      | 73,103.33                      | 2,10,242.45                    | 2,50,645.22                    | 3,02,373.74               |
| 5.  | Total Comprehensive Income for the period [Comprising Profit/(Loss) for the period (after tax) and Other Comprehensive Income (after tax)] | Refer note 2                   | Refer note 2                   | Refer note 2                   | Refer note 2                   | Refer note 2              |
| 6.  | Paid up Equity Share Capital                                                                                                               | 1,61,037.99                    | 1,61,007.55                    | 1,61,037.99                    | 1,61,007.55                    | 1,61,024.78               |
| 7.  | Reserves (excluding Revaluation Reserve) as shown in the Audited Balance sheet of the previous year                                        |                                |                                |                                |                                | 13,58,521.15              |
| 8.  | Earnings Per Share (before extra ordinary items) (of ₹10 each) (for continuing and discontinued operations) -                              |                                |                                |                                |                                |                           |
|     | 1. Basic:                                                                                                                                  | 3.93                           | 4.54                           | 13.06                          | 15.57                          | 18.78                     |
|     | 2. Diluted:                                                                                                                                | 3.92                           | 4.52                           | 13.05                          | 15.50                          | 18.76                     |
| 9.  | Earnings Per Share (after extra ordinary items) (of ₹10 each) (for continuing and discontinued operations) -                               |                                |                                |                                |                                |                           |
|     | 1. Basic:                                                                                                                                  | 3.93                           | 4.54                           | 13.06                          | 15.57                          | 18.78                     |
|     | 2. Diluted:                                                                                                                                | 3.92                           | 4.52                           | 13.05                          | 15.50                          | 18.76                     |