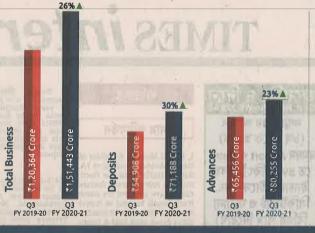

Encl.: As above

Our journey is a tale of strength, resilience and hope. It is also a tribute to the trust you repose in us. At the close of the third quarter of FY21, we have maintained a growth trajectory and with you by our side, are confident to keep progressing on our goal of being a bank for all.

Thank you for being with us in this journey. We couldn't have done this without you.

0.3% Net NPA

As on December 31, 2020

|     | EXTRACT OF UNAUDITED FINANCIAL RESULTS FOR THE Q                                                                                           |                                |                                |                                | PECEMBER :                     | 31, 2020                  |
|-----|--------------------------------------------------------------------------------------------------------------------------------------------|--------------------------------|--------------------------------|--------------------------------|--------------------------------|---------------------------|
|     | Regulation 33 of the SEBI (Listing Obligation and Disclosure Requ                                                                          | urements) Re                   | egulations, 2<br>l             | 015                            |                                | ₹ in lakh                 |
| Sl. | - ·· ·                                                                                                                                     | Quarter                        |                                | Nine mon                       |                                | Year ended                |
| No. | Particulars                                                                                                                                | December 31, 2020<br>Unaudited | December 31, 2019<br>Unaudited | December 31, 2020<br>Unaudited | December 31, 2019<br>Unaudited | March 31, 2020<br>Audited |
| 4   | Total la some from Operations                                                                                                              |                                |                                |                                |                                |                           |
| ١.  | Total Income from Operations                                                                                                               | 3,86,112.25                    |                                | 10,84,536.02                   |                                | 12,43,469.07              |
| 2.  | Net Profit/(Loss) for the period (before Tax, Exceptional and/or Extraordinary items)                                                      | 84,535.33                      | 96,899.60                      | 2,81,348.15                    | 3,36,009.29                    | 4,05,341.86               |
| 3.  | Net Profit/(Loss) for the period before tax (after Exceptional and/or Extraordinary items)                                                 | 84,535.33                      | 96,899.60                      | 2,81,348.15                    | 3,36,009.29                    | 4,05,341.86               |
| 4.  | Net Profit/(Loss) for the period after tax (after Exceptional and/or Extraordinary items)                                                  | 63,259.16                      | 73,103.33                      | 2,10,242.45                    | 2,50,645.22                    | 3,02,373.74               |
| 5.  | Total Comprehensive Income for the period [Comprising Profit/(Loss) for the period (after tax) and Other Comprehensive Income (after tax)] | Refer note 2                   | Refer note 2                   | Refer note 2                   | Refer note 2                   | Refer note 2              |
| 6.  | Paid up Equity Share Capital                                                                                                               | 1,61,037.99                    | 1,61,007.55                    | 1,61,037.99                    | 1,61,007.55                    | 1,61,024.78               |
| 7.  | Reserves (excluding Revaluation Reserve) as shown in the Audited Balance sheet of the previous year                                        |                                |                                |                                |                                | 13,58,521.15              |
| 8.  | Earnings Per Share (before extra ordinary items) (of ₹10 each) (for continuing and discontinued operations) -                              |                                |                                |                                |                                |                           |
|     | 1. Basic:                                                                                                                                  | 3.93                           | 4.54                           | 13.06                          | 15.57                          | 18.78                     |
|     | 2. Diluted:                                                                                                                                | 3.92                           | 4.52                           | 13.05                          | 15.50                          | 18.76                     |
| 9.  | Earnings Per Share (after extra ordinary items) (of ₹10 each) (for continuing and discontinued operations) -                               |                                |                                |                                |                                |                           |
|     | 1. Basic:                                                                                                                                  | 3.93                           | 4.54                           | 13.06                          | 15.57                          | 18.78                     |
|     | 2. Diluted:                                                                                                                                | 3.92                           | 4.52                           | 13.05                          | 15.50                          | 18.76                     |