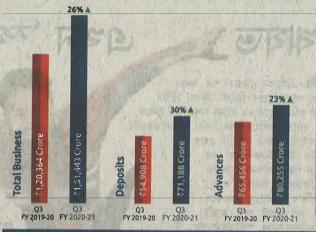

Encl.: As above

Our journey is a tale of strength, resilience and hope. It is also a tribute to the trust you repose in us. At the close of the third quarter of FY21, we have maintained a growth trajectory and with you by our side, are confident to keep progressing on our goal of being a bank for all.

Thank you for being with us in this journey. We couldn't have done this without you.

0.3% Net NPA

As on December 31, 2020

|     | EXTRACT OF UNAUDITED FINANCIAL RESULTS FOR THE Q                                                                                           |                                |                                |                                | PECEMBER :                     | 31, 2020                  |
|-----|--------------------------------------------------------------------------------------------------------------------------------------------|--------------------------------|--------------------------------|--------------------------------|--------------------------------|---------------------------|
|     | Regulation 33 of the SEBI (Listing Obligation and Disclosure Requ                                                                          | urements) Re                   | egulations, 2<br>l             | 015                            |                                | ₹ in lakh                 |
| Sl. | - ·· ·                                                                                                                                     | Quarter                        |                                | Nine mon                       |                                | Year ended                |
| No. | Particulars                                                                                                                                | December 31, 2020<br>Unaudited | December 31, 2019<br>Unaudited | December 31, 2020<br>Unaudited | December 31, 2019<br>Unaudited | March 31, 2020<br>Audited |
| 4   | Total la some from Operations                                                                                                              |                                |                                |                                |                                |                           |
| ١.  | Total Income from Operations                                                                                                               | 3,86,112.25                    |                                | 10,84,536.02                   |                                | 12,43,469.07              |
| 2.  | Net Profit/(Loss) for the period (before Tax, Exceptional and/or Extraordinary items)                                                      | 84,535.33                      | 96,899.60                      | 2,81,348.15                    | 3,36,009.29                    | 4,05,341.86               |
| 3.  | Net Profit/(Loss) for the period before tax (after Exceptional and/or Extraordinary items)                                                 | 84,535.33                      | 96,899.60                      | 2,81,348.15                    | 3,36,009.29                    | 4,05,341.86               |
| 4.  | Net Profit/(Loss) for the period after tax (after Exceptional and/or Extraordinary items)                                                  | 63,259.16                      | 73,103.33                      | 2,10,242.45                    | 2,50,645.22                    | 3,02,373.74               |
| 5.  | Total Comprehensive Income for the period [Comprising Profit/(Loss) for the period (after tax) and Other Comprehensive Income (after tax)] | Refer note 2                   | Refer note 2                   | Refer note 2                   | Refer note 2                   | Refer note 2              |
| 6.  | Paid up Equity Share Capital                                                                                                               | 1,61,037.99                    | 1,61,007.55                    | 1,61,037.99                    | 1,61,007.55                    | 1,61,024.78               |
| 7.  | Reserves (excluding Revaluation Reserve) as shown in the Audited Balance sheet of the previous year                                        |                                |                                |                                |                                | 13,58,521.15              |
| 8.  | Earnings Per Share (before extra ordinary items) (of ₹10 each) (for continuing and discontinued operations) -                              |                                |                                |                                |                                |                           |
|     | 1. Basic:                                                                                                                                  | 3.93                           | 4.54                           | 13.06                          | 15.57                          | 18.78                     |
|     | 2. Diluted:                                                                                                                                | 3.92                           | 4.52                           | 13.05                          | 15.50                          | 18.76                     |
| 9.  | Earnings Per Share (after extra ordinary items) (of ₹10 each) (for continuing and discontinued operations) -                               |                                |                                |                                |                                |                           |
|     | 1. Basic:                                                                                                                                  | 3.93                           | 4.54                           | 13.06                          | 15.57                          | 18.78                     |
|     | 2. Diluted:                                                                                                                                | 3.92                           | 4.52                           | 13.05                          | 15.50                          | 18.76                     |