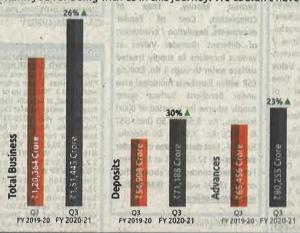

Encl.: As above

Our journey is a tale of strength, resilience and hope. It is also a tribute to the trust you repose in us. At the close of the third quarter of FY21, we have maintained a growth trajectory and with you by our side, are confident to keep progressing on our goal of being a bank for all.

Thank you for being with us in this journey. We couldn't have done this without you.

0.3% Net NPA

As on December 31, 2020

|     | EXTRACT OF UNAUDITED FINANCIAL RESULTS FOR THE Q                                                                                           |                                |                                |                                | PECEMBER :                     | 31, 2020                  |
|-----|--------------------------------------------------------------------------------------------------------------------------------------------|--------------------------------|--------------------------------|--------------------------------|--------------------------------|---------------------------|
|     | Regulation 33 of the SEBI (Listing Obligation and Disclosure Requ                                                                          | urements) Re                   | egulations, 2<br>l             | 015                            |                                | ₹ in lakh                 |
| Sl. | - ·· ·                                                                                                                                     | Quarter                        |                                | Nine mon                       |                                | Year ended                |
| No. | Particulars                                                                                                                                | December 31, 2020<br>Unaudited | December 31, 2019<br>Unaudited | December 31, 2020<br>Unaudited | December 31, 2019<br>Unaudited | March 31, 2020<br>Audited |
| 4   | Total la some from Operations                                                                                                              |                                |                                |                                |                                |                           |
| ١.  | Total Income from Operations                                                                                                               | 3,86,112.25                    |                                | 10,84,536.02                   |                                | 12,43,469.07              |
| 2.  | Net Profit/(Loss) for the period (before Tax, Exceptional and/or Extraordinary items)                                                      | 84,535.33                      | 96,899.60                      | 2,81,348.15                    | 3,36,009.29                    | 4,05,341.86               |
| 3.  | Net Profit/(Loss) for the period before tax (after Exceptional and/or Extraordinary items)                                                 | 84,535.33                      | 96,899.60                      | 2,81,348.15                    | 3,36,009.29                    | 4,05,341.86               |
| 4.  | Net Profit/(Loss) for the period after tax (after Exceptional and/or Extraordinary items)                                                  | 63,259.16                      | 73,103.33                      | 2,10,242.45                    | 2,50,645.22                    | 3,02,373.74               |
| 5.  | Total Comprehensive Income for the period [Comprising Profit/(Loss) for the period (after tax) and Other Comprehensive Income (after tax)] | Refer note 2                   | Refer note 2                   | Refer note 2                   | Refer note 2                   | Refer note 2              |
| 6.  | Paid up Equity Share Capital                                                                                                               | 1,61,037.99                    | 1,61,007.55                    | 1,61,037.99                    | 1,61,007.55                    | 1,61,024.78               |
| 7.  | Reserves (excluding Revaluation Reserve) as shown in the Audited Balance sheet of the previous year                                        |                                |                                |                                |                                | 13,58,521.15              |
| 8.  | Earnings Per Share (before extra ordinary items) (of ₹10 each) (for continuing and discontinued operations) -                              |                                |                                |                                |                                |                           |
|     | 1. Basic:                                                                                                                                  | 3.93                           | 4.54                           | 13.06                          | 15.57                          | 18.78                     |
|     | 2. Diluted:                                                                                                                                | 3.92                           | 4.52                           | 13.05                          | 15.50                          | 18.76                     |
| 9.  | Earnings Per Share (after extra ordinary items) (of ₹10 each) (for continuing and discontinued operations) -                               |                                |                                |                                |                                |                           |
|     | 1. Basic:                                                                                                                                  | 3.93                           | 4.54                           | 13.06                          | 15.57                          | 18.78                     |
|     | 2. Diluted:                                                                                                                                | 3.92                           | 4.52                           | 13.05                          | 15.50                          | 18.76                     |