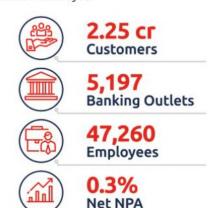

Thank you for being with us in this journey. We couldn't have done this without you.

0.3% Net NPA

As on December 31, 2020

|     | EXTRACT OF UNAUDITED FINANCIAL RESULTS FOR THE Q                                                                                           |                                |                                |                                | PECEMBER :                     | 31, 2020                  |
|-----|--------------------------------------------------------------------------------------------------------------------------------------------|--------------------------------|--------------------------------|--------------------------------|--------------------------------|---------------------------|
|     | Regulation 33 of the SEBI (Listing Obligation and Disclosure Requ                                                                          | urements) Re                   | egulations, 2<br>l             | 015                            |                                | ₹ in lakh                 |
| Sl. | - ·· ·                                                                                                                                     | Quarter                        |                                | Nine mon                       |                                | Year ended                |
| No. | Particulars                                                                                                                                | December 31, 2020<br>Unaudited | December 31, 2019<br>Unaudited | December 31, 2020<br>Unaudited | December 31, 2019<br>Unaudited | March 31, 2020<br>Audited |
| 4   | Total la some from Operations                                                                                                              |                                |                                |                                |                                |                           |
| ١.  | Total Income from Operations                                                                                                               | 3,86,112.25                    |                                | 10,84,536.02                   |                                | 12,43,469.07              |
| 2.  | Net Profit/(Loss) for the period (before Tax, Exceptional and/or Extraordinary items)                                                      | 84,535.33                      | 96,899.60                      | 2,81,348.15                    | 3,36,009.29                    | 4,05,341.86               |
| 3.  | Net Profit/(Loss) for the period before tax (after Exceptional and/or Extraordinary items)                                                 | 84,535.33                      | 96,899.60                      | 2,81,348.15                    | 3,36,009.29                    | 4,05,341.86               |
| 4.  | Net Profit/(Loss) for the period after tax (after Exceptional and/or Extraordinary items)                                                  | 63,259.16                      | 73,103.33                      | 2,10,242.45                    | 2,50,645.22                    | 3,02,373.74               |
| 5.  | Total Comprehensive Income for the period [Comprising Profit/(Loss) for the period (after tax) and Other Comprehensive Income (after tax)] | Refer note 2                   | Refer note 2                   | Refer note 2                   | Refer note 2                   | Refer note 2              |
| 6.  | Paid up Equity Share Capital                                                                                                               | 1,61,037.99                    | 1,61,007.55                    | 1,61,037.99                    | 1,61,007.55                    | 1,61,024.78               |
| 7.  | Reserves (excluding Revaluation Reserve) as shown in the Audited Balance sheet of the previous year                                        |                                |                                |                                |                                | 13,58,521.15              |
| 8.  | Earnings Per Share (before extra ordinary items) (of ₹10 each) (for continuing and discontinued operations) -                              |                                |                                |                                |                                |                           |
|     | 1. Basic:                                                                                                                                  | 3.93                           | 4.54                           | 13.06                          | 15.57                          | 18.78                     |
|     | 2. Diluted:                                                                                                                                | 3.92                           | 4.52                           | 13.05                          | 15.50                          | 18.76                     |
| 9.  | Earnings Per Share (after extra ordinary items) (of ₹10 each) (for continuing and discontinued operations) -                               |                                |                                |                                |                                |                           |
|     | 1. Basic:                                                                                                                                  | 3.93                           | 4.54                           | 13.06                          | 15.57                          | 18.78                     |
|     | 2. Diluted:                                                                                                                                | 3.92                           | 4.52                           | 13.05                          | 15.50                          | 18.76                     |