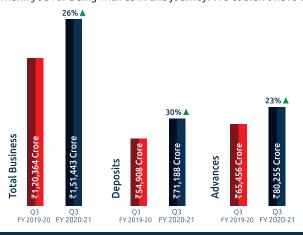

Encl.: As above

Our journey is a tale of strength, resilience and hope. It is also a tribute to the trust you repose in us. At the close of the third quarter of FY21, we have maintained a growth trajectory and with you by our side, are confident to keep progressing on our goal of being a bank for all.

Thank you for being with us in this journey. We couldn't have done this without you.

0.3% Net NPA

As on December 31, 2020

|     | EXTRACT OF UNAUDITED FINANCIAL RESULTS FOR THE Q                                                                                           |                                |                                |                                | PECEMBER :                     | 31, 2020                  |
|-----|--------------------------------------------------------------------------------------------------------------------------------------------|--------------------------------|--------------------------------|--------------------------------|--------------------------------|---------------------------|
|     | Regulation 33 of the SEBI (Listing Obligation and Disclosure Requ                                                                          | urements) Re                   | egulations, 2<br>l             | 015                            |                                | ₹ in lakh                 |
| Sl. | - ·· ·                                                                                                                                     | Quarter                        |                                | Nine mon                       |                                | Year ended                |
| No. | Particulars                                                                                                                                | December 31, 2020<br>Unaudited | December 31, 2019<br>Unaudited | December 31, 2020<br>Unaudited | December 31, 2019<br>Unaudited | March 31, 2020<br>Audited |
| 4   | Total la some from Operations                                                                                                              |                                |                                |                                |                                |                           |
| ١.  | Total Income from Operations                                                                                                               | 3,86,112.25                    |                                | 10,84,536.02                   |                                | 12,43,469.07              |
| 2.  | Net Profit/(Loss) for the period (before Tax, Exceptional and/or Extraordinary items)                                                      | 84,535.33                      | 96,899.60                      | 2,81,348.15                    | 3,36,009.29                    | 4,05,341.86               |
| 3.  | Net Profit/(Loss) for the period before tax (after Exceptional and/or Extraordinary items)                                                 | 84,535.33                      | 96,899.60                      | 2,81,348.15                    | 3,36,009.29                    | 4,05,341.86               |
| 4.  | Net Profit/(Loss) for the period after tax (after Exceptional and/or Extraordinary items)                                                  | 63,259.16                      | 73,103.33                      | 2,10,242.45                    | 2,50,645.22                    | 3,02,373.74               |
| 5.  | Total Comprehensive Income for the period [Comprising Profit/(Loss) for the period (after tax) and Other Comprehensive Income (after tax)] | Refer note 2                   | Refer note 2                   | Refer note 2                   | Refer note 2                   | Refer note 2              |
| 6.  | Paid up Equity Share Capital                                                                                                               | 1,61,037.99                    | 1,61,007.55                    | 1,61,037.99                    | 1,61,007.55                    | 1,61,024.78               |
| 7.  | Reserves (excluding Revaluation Reserve) as shown in the Audited Balance sheet of the previous year                                        |                                |                                |                                |                                | 13,58,521.15              |
| 8.  | Earnings Per Share (before extra ordinary items) (of ₹10 each) (for continuing and discontinued operations) -                              |                                |                                |                                |                                |                           |
|     | 1. Basic:                                                                                                                                  | 3.93                           | 4.54                           | 13.06                          | 15.57                          | 18.78                     |
|     | 2. Diluted:                                                                                                                                | 3.92                           | 4.52                           | 13.05                          | 15.50                          | 18.76                     |
| 9.  | Earnings Per Share (after extra ordinary items) (of ₹10 each) (for continuing and discontinued operations) -                               |                                |                                |                                |                                |                           |
|     | 1. Basic:                                                                                                                                  | 3.93                           | 4.54                           | 13.06                          | 15.57                          | 18.78                     |
|     | 2. Diluted:                                                                                                                                | 3.92                           | 4.52                           | 13.05                          | 15.50                          | 18.76                     |