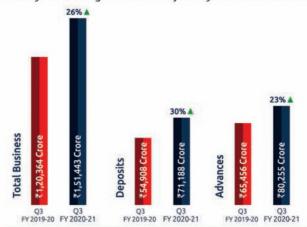

Encl.: As above

Our journey is a tale of strength, resilience and hope. It is also a tribute to the trust you repose in us. At the close of the third quarter of FY21, we have maintained a growth trajectory and with you by our side, are confident to keep progressing on our goal of being a bank for all.

Thank you for being with us in this journey. We couldn't have done this without you.

0.3% Net NPA

As on December 31, 2020

|     | EXTRACT OF UNAUDITED FINANCIAL RESULTS FOR THE Q                                                                                           |                                |                                |                                | PECEMBER :                     | 31, 2020                  |
|-----|--------------------------------------------------------------------------------------------------------------------------------------------|--------------------------------|--------------------------------|--------------------------------|--------------------------------|---------------------------|
|     | Regulation 33 of the SEBI (Listing Obligation and Disclosure Requ                                                                          | urements) Re                   | egulations, 2<br>l             | 015                            |                                | ₹ in lakh                 |
| Sl. | - ·· ·                                                                                                                                     | Quarter                        |                                | Nine mon                       |                                | Year ended                |
| No. | Particulars                                                                                                                                | December 31, 2020<br>Unaudited | December 31, 2019<br>Unaudited | December 31, 2020<br>Unaudited | December 31, 2019<br>Unaudited | March 31, 2020<br>Audited |
| 4   | Total la some from Operations                                                                                                              |                                |                                |                                |                                |                           |
| ١.  | Total Income from Operations                                                                                                               | 3,86,112.25                    |                                | 10,84,536.02                   |                                | 12,43,469.07              |
| 2.  | Net Profit/(Loss) for the period (before Tax, Exceptional and/or Extraordinary items)                                                      | 84,535.33                      | 96,899.60                      | 2,81,348.15                    | 3,36,009.29                    | 4,05,341.86               |
| 3.  | Net Profit/(Loss) for the period before tax (after Exceptional and/or Extraordinary items)                                                 | 84,535.33                      | 96,899.60                      | 2,81,348.15                    | 3,36,009.29                    | 4,05,341.86               |
| 4.  | Net Profit/(Loss) for the period after tax (after Exceptional and/or Extraordinary items)                                                  | 63,259.16                      | 73,103.33                      | 2,10,242.45                    | 2,50,645.22                    | 3,02,373.74               |
| 5.  | Total Comprehensive Income for the period [Comprising Profit/(Loss) for the period (after tax) and Other Comprehensive Income (after tax)] | Refer note 2                   | Refer note 2                   | Refer note 2                   | Refer note 2                   | Refer note 2              |
| 6.  | Paid up Equity Share Capital                                                                                                               | 1,61,037.99                    | 1,61,007.55                    | 1,61,037.99                    | 1,61,007.55                    | 1,61,024.78               |
| 7.  | Reserves (excluding Revaluation Reserve) as shown in the Audited Balance sheet of the previous year                                        |                                |                                |                                |                                | 13,58,521.15              |
| 8.  | Earnings Per Share (before extra ordinary items) (of ₹10 each) (for continuing and discontinued operations) -                              |                                |                                |                                |                                |                           |
|     | 1. Basic:                                                                                                                                  | 3.93                           | 4.54                           | 13.06                          | 15.57                          | 18.78                     |
|     | 2. Diluted:                                                                                                                                | 3.92                           | 4.52                           | 13.05                          | 15.50                          | 18.76                     |
| 9.  | Earnings Per Share (after extra ordinary items) (of ₹10 each) (for continuing and discontinued operations) -                               |                                |                                |                                |                                |                           |
|     | 1. Basic:                                                                                                                                  | 3.93                           | 4.54                           | 13.06                          | 15.57                          | 18.78                     |
|     | 2. Diluted:                                                                                                                                | 3.92                           | 4.52                           | 13.05                          | 15.50                          | 18.76                     |