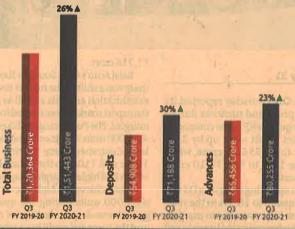

Encl.: As above

Our journey is a tale of strength, resilience and hope. It is also a tribute to the trust you repose in us. At the close of the third quarter of FY21, we have maintained a growth trajectory and with you by our side, are confident to keep progressing on our goal of being a bank for all.

Thank you for being with us in this journey. We couldn't have done this without you.

0.3% Net NPA

As on December 31, 2020

|     | EXTRACT OF UNAUDITED FINANCIAL RESULTS FOR THE Q                                                                                           |                                |                                |                                | PECEMBER :                     | 31, 2020                  |
|-----|--------------------------------------------------------------------------------------------------------------------------------------------|--------------------------------|--------------------------------|--------------------------------|--------------------------------|---------------------------|
|     | Regulation 33 of the SEBI (Listing Obligation and Disclosure Requ                                                                          | urements) Re                   | egulations, 2<br>l             | 015                            |                                | ₹ in lakh                 |
| Sl. | - ·· ·                                                                                                                                     | Quarter                        |                                | Nine mon                       |                                | Year ended                |
| No. | Particulars                                                                                                                                | December 31, 2020<br>Unaudited | December 31, 2019<br>Unaudited | December 31, 2020<br>Unaudited | December 31, 2019<br>Unaudited | March 31, 2020<br>Audited |
| 4   | Total la some from Operations                                                                                                              |                                |                                |                                |                                |                           |
| ١.  | Total Income from Operations                                                                                                               | 3,86,112.25                    |                                | 10,84,536.02                   |                                | 12,43,469.07              |
| 2.  | Net Profit/(Loss) for the period (before Tax, Exceptional and/or Extraordinary items)                                                      | 84,535.33                      | 96,899.60                      | 2,81,348.15                    | 3,36,009.29                    | 4,05,341.86               |
| 3.  | Net Profit/(Loss) for the period before tax (after Exceptional and/or Extraordinary items)                                                 | 84,535.33                      | 96,899.60                      | 2,81,348.15                    | 3,36,009.29                    | 4,05,341.86               |
| 4.  | Net Profit/(Loss) for the period after tax (after Exceptional and/or Extraordinary items)                                                  | 63,259.16                      | 73,103.33                      | 2,10,242.45                    | 2,50,645.22                    | 3,02,373.74               |
| 5.  | Total Comprehensive Income for the period [Comprising Profit/(Loss) for the period (after tax) and Other Comprehensive Income (after tax)] | Refer note 2                   | Refer note 2                   | Refer note 2                   | Refer note 2                   | Refer note 2              |
| 6.  | Paid up Equity Share Capital                                                                                                               | 1,61,037.99                    | 1,61,007.55                    | 1,61,037.99                    | 1,61,007.55                    | 1,61,024.78               |
| 7.  | Reserves (excluding Revaluation Reserve) as shown in the Audited Balance sheet of the previous year                                        |                                |                                |                                |                                | 13,58,521.15              |
| 8.  | Earnings Per Share (before extra ordinary items) (of ₹10 each) (for continuing and discontinued operations) -                              |                                |                                |                                |                                |                           |
|     | 1. Basic:                                                                                                                                  | 3.93                           | 4.54                           | 13.06                          | 15.57                          | 18.78                     |
|     | 2. Diluted:                                                                                                                                | 3.92                           | 4.52                           | 13.05                          | 15.50                          | 18.76                     |
| 9.  | Earnings Per Share (after extra ordinary items) (of ₹10 each) (for continuing and discontinued operations) -                               |                                |                                |                                |                                |                           |
|     | 1. Basic:                                                                                                                                  | 3.93                           | 4.54                           | 13.06                          | 15.57                          | 18.78                     |
|     | 2. Diluted:                                                                                                                                | 3.92                           | 4.52                           | 13.05                          | 15.50                          | 18.76                     |