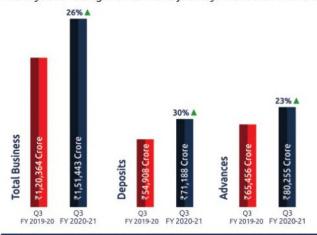

Encl.: As above

Our journey is a tale of strength, resilience and hope. It is also a tribute to the trust you repose in us. At the close of the third quarter of FY21, we have maintained a growth trajectory and with you by our side, are confident to keep progressing on our goal of being a bank for all.

Thank you for being with us in this journey. We couldn't have done this without you.

0.3% Net NPA

As on December 31, 2020

|     | EXTRACT OF UNAUDITED FINANCIAL RESULTS FOR THE Q                                                                                           |                                |                                |                                | PECEMBER :                     | 31, 2020                  |
|-----|--------------------------------------------------------------------------------------------------------------------------------------------|--------------------------------|--------------------------------|--------------------------------|--------------------------------|---------------------------|
|     | Regulation 33 of the SEBI (Listing Obligation and Disclosure Requ                                                                          | urements) Re                   | egulations, 2<br>l             | 015                            |                                | ₹ in lakh                 |
| Sl. | - ·· ·                                                                                                                                     | Quarter                        |                                | Nine mon                       |                                | Year ended                |
| No. | Particulars                                                                                                                                | December 31, 2020<br>Unaudited | December 31, 2019<br>Unaudited | December 31, 2020<br>Unaudited | December 31, 2019<br>Unaudited | March 31, 2020<br>Audited |
| 4   | Total la some from Operations                                                                                                              |                                |                                |                                |                                |                           |
| ١.  | Total Income from Operations                                                                                                               | 3,86,112.25                    |                                | 10,84,536.02                   |                                | 12,43,469.07              |
| 2.  | Net Profit/(Loss) for the period (before Tax, Exceptional and/or Extraordinary items)                                                      | 84,535.33                      | 96,899.60                      | 2,81,348.15                    | 3,36,009.29                    | 4,05,341.86               |
| 3.  | Net Profit/(Loss) for the period before tax (after Exceptional and/or Extraordinary items)                                                 | 84,535.33                      | 96,899.60                      | 2,81,348.15                    | 3,36,009.29                    | 4,05,341.86               |
| 4.  | Net Profit/(Loss) for the period after tax (after Exceptional and/or Extraordinary items)                                                  | 63,259.16                      | 73,103.33                      | 2,10,242.45                    | 2,50,645.22                    | 3,02,373.74               |
| 5.  | Total Comprehensive Income for the period [Comprising Profit/(Loss) for the period (after tax) and Other Comprehensive Income (after tax)] | Refer note 2                   | Refer note 2                   | Refer note 2                   | Refer note 2                   | Refer note 2              |
| 6.  | Paid up Equity Share Capital                                                                                                               | 1,61,037.99                    | 1,61,007.55                    | 1,61,037.99                    | 1,61,007.55                    | 1,61,024.78               |
| 7.  | Reserves (excluding Revaluation Reserve) as shown in the Audited Balance sheet of the previous year                                        |                                |                                |                                |                                | 13,58,521.15              |
| 8.  | Earnings Per Share (before extra ordinary items) (of ₹10 each) (for continuing and discontinued operations) -                              |                                |                                |                                |                                |                           |
|     | 1. Basic:                                                                                                                                  | 3.93                           | 4.54                           | 13.06                          | 15.57                          | 18.78                     |
|     | 2. Diluted:                                                                                                                                | 3.92                           | 4.52                           | 13.05                          | 15.50                          | 18.76                     |
| 9.  | Earnings Per Share (after extra ordinary items) (of ₹10 each) (for continuing and discontinued operations) -                               |                                |                                |                                |                                |                           |
|     | 1. Basic:                                                                                                                                  | 3.93                           | 4.54                           | 13.06                          | 15.57                          | 18.78                     |
|     | 2. Diluted:                                                                                                                                | 3.92                           | 4.52                           | 13.05                          | 15.50                          | 18.76                     |