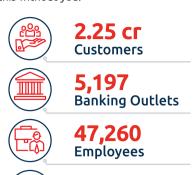

Encl.: As above

Our journey is a tale of strength, resilience and hope. It is also a tribute to the trust you repose in us. At the close of the third quarter of FY21, we have maintained a growth trajectory and with you by our side, are confident to keep progressing on our goal of being a bank for all.

Thank you for being with us in this journey. We couldn't have done this without you.

0.3% Net NPA

As on December 31, 2020

|     | EXTRACT OF UNAUDITED FINANCIAL RESULTS FOR THE Q                                                                                           |                                |                                |                                | PECEMBER :                     | 31, 2020                  |
|-----|--------------------------------------------------------------------------------------------------------------------------------------------|--------------------------------|--------------------------------|--------------------------------|--------------------------------|---------------------------|
|     | Regulation 33 of the SEBI (Listing Obligation and Disclosure Requ                                                                          | urements) Re                   | egulations, 2<br>l             | 015                            |                                | ₹ in lakh                 |
| Sl. | - ·· ·                                                                                                                                     | Quarter                        |                                | Nine mon                       |                                | Year ended                |
| No. | Particulars                                                                                                                                | December 31, 2020<br>Unaudited | December 31, 2019<br>Unaudited | December 31, 2020<br>Unaudited | December 31, 2019<br>Unaudited | March 31, 2020<br>Audited |
| 4   | Total la some from Operations                                                                                                              |                                |                                |                                |                                |                           |
| ١.  | Total Income from Operations                                                                                                               | 3,86,112.25                    |                                | 10,84,536.02                   |                                | 12,43,469.07              |
| 2.  | Net Profit/(Loss) for the period (before Tax, Exceptional and/or Extraordinary items)                                                      | 84,535.33                      | 96,899.60                      | 2,81,348.15                    | 3,36,009.29                    | 4,05,341.86               |
| 3.  | Net Profit/(Loss) for the period before tax (after Exceptional and/or Extraordinary items)                                                 | 84,535.33                      | 96,899.60                      | 2,81,348.15                    | 3,36,009.29                    | 4,05,341.86               |
| 4.  | Net Profit/(Loss) for the period after tax (after Exceptional and/or Extraordinary items)                                                  | 63,259.16                      | 73,103.33                      | 2,10,242.45                    | 2,50,645.22                    | 3,02,373.74               |
| 5.  | Total Comprehensive Income for the period [Comprising Profit/(Loss) for the period (after tax) and Other Comprehensive Income (after tax)] | Refer note 2                   | Refer note 2                   | Refer note 2                   | Refer note 2                   | Refer note 2              |
| 6.  | Paid up Equity Share Capital                                                                                                               | 1,61,037.99                    | 1,61,007.55                    | 1,61,037.99                    | 1,61,007.55                    | 1,61,024.78               |
| 7.  | Reserves (excluding Revaluation Reserve) as shown in the Audited Balance sheet of the previous year                                        |                                |                                |                                |                                | 13,58,521.15              |
| 8.  | Earnings Per Share (before extra ordinary items) (of ₹10 each) (for continuing and discontinued operations) -                              |                                |                                |                                |                                |                           |
|     | 1. Basic:                                                                                                                                  | 3.93                           | 4.54                           | 13.06                          | 15.57                          | 18.78                     |
|     | 2. Diluted:                                                                                                                                | 3.92                           | 4.52                           | 13.05                          | 15.50                          | 18.76                     |
| 9.  | Earnings Per Share (after extra ordinary items) (of ₹10 each) (for continuing and discontinued operations) -                               |                                |                                |                                |                                |                           |
|     | 1. Basic:                                                                                                                                  | 3.93                           | 4.54                           | 13.06                          | 15.57                          | 18.78                     |
|     | 2. Diluted:                                                                                                                                | 3.92                           | 4.52                           | 13.05                          | 15.50                          | 18.76                     |