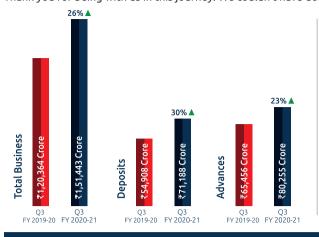

Encl.: As above

Our journey is a tale of strength, resilience and hope. It is also a tribute to the trust you repose in us. At the close of the third quarter of FY21, we have maintained a growth trajectory and with you by our side, are confident to keep progressing on our goal of being a bank for all.

Thank you for being with us in this journey. We couldn't have done this without you.

0.3% Net NPA

As on December 31, 2020

|     | EXTRACT OF UNAUDITED FINANCIAL RESULTS FOR THE Q                                                                                           |                                |                                |                                | PECEMBER :                     | 31, 2020                  |
|-----|--------------------------------------------------------------------------------------------------------------------------------------------|--------------------------------|--------------------------------|--------------------------------|--------------------------------|---------------------------|
|     | Regulation 33 of the SEBI (Listing Obligation and Disclosure Requ                                                                          | urements) Re                   | egulations, 2<br>l             | 015                            |                                | ₹ in lakh                 |
| Sl. | - ·· ·                                                                                                                                     | Quarter                        |                                | Nine mon                       |                                | Year ended                |
| No. | Particulars                                                                                                                                | December 31, 2020<br>Unaudited | December 31, 2019<br>Unaudited | December 31, 2020<br>Unaudited | December 31, 2019<br>Unaudited | March 31, 2020<br>Audited |
| 4   | Total la some from Operations                                                                                                              |                                |                                |                                |                                |                           |
| ١.  | Total Income from Operations                                                                                                               | 3,86,112.25                    |                                | 10,84,536.02                   |                                | 12,43,469.07              |
| 2.  | Net Profit/(Loss) for the period (before Tax, Exceptional and/or Extraordinary items)                                                      | 84,535.33                      | 96,899.60                      | 2,81,348.15                    | 3,36,009.29                    | 4,05,341.86               |
| 3.  | Net Profit/(Loss) for the period before tax (after Exceptional and/or Extraordinary items)                                                 | 84,535.33                      | 96,899.60                      | 2,81,348.15                    | 3,36,009.29                    | 4,05,341.86               |
| 4.  | Net Profit/(Loss) for the period after tax (after Exceptional and/or Extraordinary items)                                                  | 63,259.16                      | 73,103.33                      | 2,10,242.45                    | 2,50,645.22                    | 3,02,373.74               |
| 5.  | Total Comprehensive Income for the period [Comprising Profit/(Loss) for the period (after tax) and Other Comprehensive Income (after tax)] | Refer note 2                   | Refer note 2                   | Refer note 2                   | Refer note 2                   | Refer note 2              |
| 6.  | Paid up Equity Share Capital                                                                                                               | 1,61,037.99                    | 1,61,007.55                    | 1,61,037.99                    | 1,61,007.55                    | 1,61,024.78               |
| 7.  | Reserves (excluding Revaluation Reserve) as shown in the Audited Balance sheet of the previous year                                        |                                |                                |                                |                                | 13,58,521.15              |
| 8.  | Earnings Per Share (before extra ordinary items) (of ₹10 each) (for continuing and discontinued operations) -                              |                                |                                |                                |                                |                           |
|     | 1. Basic:                                                                                                                                  | 3.93                           | 4.54                           | 13.06                          | 15.57                          | 18.78                     |
|     | 2. Diluted:                                                                                                                                | 3.92                           | 4.52                           | 13.05                          | 15.50                          | 18.76                     |
| 9.  | Earnings Per Share (after extra ordinary items) (of ₹10 each) (for continuing and discontinued operations) -                               |                                |                                |                                |                                |                           |
|     | 1. Basic:                                                                                                                                  | 3.93                           | 4.54                           | 13.06                          | 15.57                          | 18.78                     |
|     | 2. Diluted:                                                                                                                                | 3.92                           | 4.52                           | 13.05                          | 15.50                          | 18.76                     |