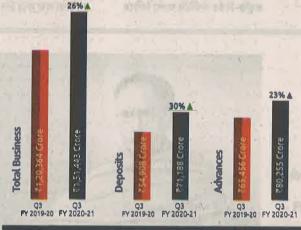

Encl.: As above

Our journey is a tale of strength, resilience and hope. It is also a tribute to the trust you repose in us. At the close of the third quarter of FY21, we have maintained a growth trajectory and with you by our side, are confident to keep progressing on our goal of being a bank for all.

Thank you for being with us in this journey. We couldn't have done this without you.

0.3% Net NPA

As on December 31, 2020

|     | EXTRACT OF UNAUDITED FINANCIAL RESULTS FOR THE Q                                                                                           |                                |                                |                                | PECEMBER :                     | 31, 2020                  |
|-----|--------------------------------------------------------------------------------------------------------------------------------------------|--------------------------------|--------------------------------|--------------------------------|--------------------------------|---------------------------|
|     | Regulation 33 of the SEBI (Listing Obligation and Disclosure Requ                                                                          | urements) Re                   | egulations, 2<br>l             | 015                            |                                | ₹ in lakh                 |
| Sl. | - ·· ·                                                                                                                                     | Quarter                        |                                | Nine mon                       |                                | Year ended                |
| No. | Particulars                                                                                                                                | December 31, 2020<br>Unaudited | December 31, 2019<br>Unaudited | December 31, 2020<br>Unaudited | December 31, 2019<br>Unaudited | March 31, 2020<br>Audited |
| 4   | Total la some from Operations                                                                                                              |                                |                                |                                |                                |                           |
| ١.  | Total Income from Operations                                                                                                               | 3,86,112.25                    |                                | 10,84,536.02                   |                                | 12,43,469.07              |
| 2.  | Net Profit/(Loss) for the period (before Tax, Exceptional and/or Extraordinary items)                                                      | 84,535.33                      | 96,899.60                      | 2,81,348.15                    | 3,36,009.29                    | 4,05,341.86               |
| 3.  | Net Profit/(Loss) for the period before tax (after Exceptional and/or Extraordinary items)                                                 | 84,535.33                      | 96,899.60                      | 2,81,348.15                    | 3,36,009.29                    | 4,05,341.86               |
| 4.  | Net Profit/(Loss) for the period after tax (after Exceptional and/or Extraordinary items)                                                  | 63,259.16                      | 73,103.33                      | 2,10,242.45                    | 2,50,645.22                    | 3,02,373.74               |
| 5.  | Total Comprehensive Income for the period [Comprising Profit/(Loss) for the period (after tax) and Other Comprehensive Income (after tax)] | Refer note 2                   | Refer note 2                   | Refer note 2                   | Refer note 2                   | Refer note 2              |
| 6.  | Paid up Equity Share Capital                                                                                                               | 1,61,037.99                    | 1,61,007.55                    | 1,61,037.99                    | 1,61,007.55                    | 1,61,024.78               |
| 7.  | Reserves (excluding Revaluation Reserve) as shown in the Audited Balance sheet of the previous year                                        |                                |                                |                                |                                | 13,58,521.15              |
| 8.  | Earnings Per Share (before extra ordinary items) (of ₹10 each) (for continuing and discontinued operations) -                              |                                |                                |                                |                                |                           |
|     | 1. Basic:                                                                                                                                  | 3.93                           | 4.54                           | 13.06                          | 15.57                          | 18.78                     |
|     | 2. Diluted:                                                                                                                                | 3.92                           | 4.52                           | 13.05                          | 15.50                          | 18.76                     |
| 9.  | Earnings Per Share (after extra ordinary items) (of ₹10 each) (for continuing and discontinued operations) -                               |                                |                                |                                |                                |                           |
|     | 1. Basic:                                                                                                                                  | 3.93                           | 4.54                           | 13.06                          | 15.57                          | 18.78                     |
|     | 2. Diluted:                                                                                                                                | 3.92                           | 4.52                           | 13.05                          | 15.50                          | 18.76                     |