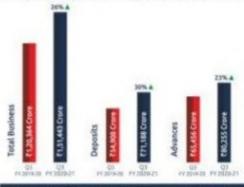

Encl.: As above

Our journey is a tale of strength, resilience and hope. It is also a tribute to the trust you repose in us. At the close of the third quarter of FY21, we have maintained a growth trajectory and with you by our side, are confident to keep progressing on our goal of being a bank for all.

Thank you for being with us in this journey. We couldn't have done this without you.

0.3% Net NPA

As on December 31, 2020

|     | EXTRACT OF UNAUDITED FINANCIAL RESULTS FOR THE Q                                                                                           |                                |                                |                                | PECEMBER :                     | 31, 2020                  |
|-----|--------------------------------------------------------------------------------------------------------------------------------------------|--------------------------------|--------------------------------|--------------------------------|--------------------------------|---------------------------|
|     | Regulation 33 of the SEBI (Listing Obligation and Disclosure Requ                                                                          | urements) Re                   | egulations, 2<br>l             | 015                            |                                | ₹ in lakh                 |
| Sl. | - ·· ·                                                                                                                                     | Quarter                        |                                | Nine mon                       |                                | Year ended                |
| No. | Particulars                                                                                                                                | December 31, 2020<br>Unaudited | December 31, 2019<br>Unaudited | December 31, 2020<br>Unaudited | December 31, 2019<br>Unaudited | March 31, 2020<br>Audited |
| 4   | Total la some from Operations                                                                                                              |                                |                                |                                |                                |                           |
| ١.  | Total Income from Operations                                                                                                               | 3,86,112.25                    |                                | 10,84,536.02                   |                                | 12,43,469.07              |
| 2.  | Net Profit/(Loss) for the period (before Tax, Exceptional and/or Extraordinary items)                                                      | 84,535.33                      | 96,899.60                      | 2,81,348.15                    | 3,36,009.29                    | 4,05,341.86               |
| 3.  | Net Profit/(Loss) for the period before tax (after Exceptional and/or Extraordinary items)                                                 | 84,535.33                      | 96,899.60                      | 2,81,348.15                    | 3,36,009.29                    | 4,05,341.86               |
| 4.  | Net Profit/(Loss) for the period after tax (after Exceptional and/or Extraordinary items)                                                  | 63,259.16                      | 73,103.33                      | 2,10,242.45                    | 2,50,645.22                    | 3,02,373.74               |
| 5.  | Total Comprehensive Income for the period [Comprising Profit/(Loss) for the period (after tax) and Other Comprehensive Income (after tax)] | Refer note 2                   | Refer note 2                   | Refer note 2                   | Refer note 2                   | Refer note 2              |
| 6.  | Paid up Equity Share Capital                                                                                                               | 1,61,037.99                    | 1,61,007.55                    | 1,61,037.99                    | 1,61,007.55                    | 1,61,024.78               |
| 7.  | Reserves (excluding Revaluation Reserve) as shown in the Audited Balance sheet of the previous year                                        |                                |                                |                                |                                | 13,58,521.15              |
| 8.  | Earnings Per Share (before extra ordinary items) (of ₹10 each) (for continuing and discontinued operations) -                              |                                |                                |                                |                                |                           |
|     | 1. Basic:                                                                                                                                  | 3.93                           | 4.54                           | 13.06                          | 15.57                          | 18.78                     |
|     | 2. Diluted:                                                                                                                                | 3.92                           | 4.52                           | 13.05                          | 15.50                          | 18.76                     |
| 9.  | Earnings Per Share (after extra ordinary items) (of ₹10 each) (for continuing and discontinued operations) -                               |                                |                                |                                |                                |                           |
|     | 1. Basic:                                                                                                                                  | 3.93                           | 4.54                           | 13.06                          | 15.57                          | 18.78                     |
|     | 2. Diluted:                                                                                                                                | 3.92                           | 4.52                           | 13.05                          | 15.50                          | 18.76                     |