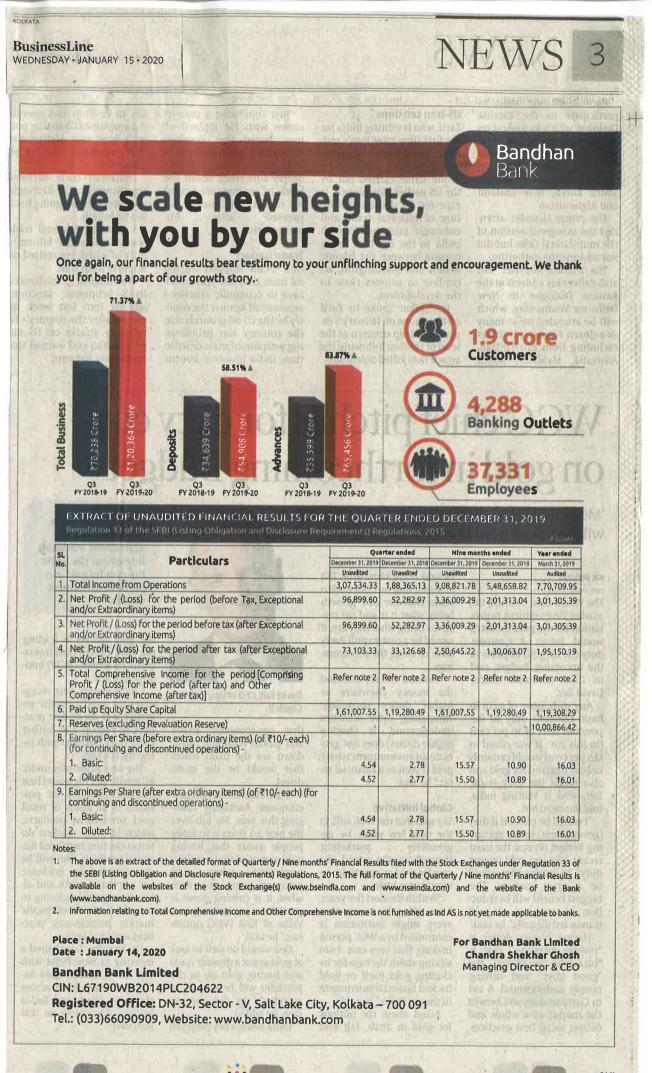

Further, pursuant to provisions of Regulation 47 of SEBI LODR, the said unaudited financial results of the Bank for quarter and nine months ended December 31, 2019 has been published by the Bank in the English dailies – Economic Times, Mint, Business Standard, Business Line, Financial Express and regional (Bengali) newspaper – Anandabazar Patrika, on January 15, 2020. Copies of the same are attached for your information and record.

Notes:

The above is an extract of the detailed format of Quarterly / Nine months' Financial Results filed with the Stock Exchanges under Regulation 33 of the SEBI (LIsting Obligation and Disclosure Requirements) Regulations, 2015. The full format of the Quarterly / Nine months' Financial Results is available on the websites of the Stock Exchange(s) (www.bseindia.com and www.nseindia.com) and the website of the Bank (www.bandhanbank.com).

. Information relating to Total Comprehensive Income and Other Comprehensive Income is not furnished as Ind AS is not yet made applicable to banks.

#### Place : Mumbai Date : January 14, 2020

**Bandhan Bank Limited** 

For Bandhan Bank Limited Chandra Shekhar Ghosh Managing Director & CEO

CIN: L67190WB2014PLC204622 **Registered Office:** DN-32, Sector - V, Salt Lake City, Kolkata – 700 091 Tel.: (033)66090909, Website: www.bandhanbank.com