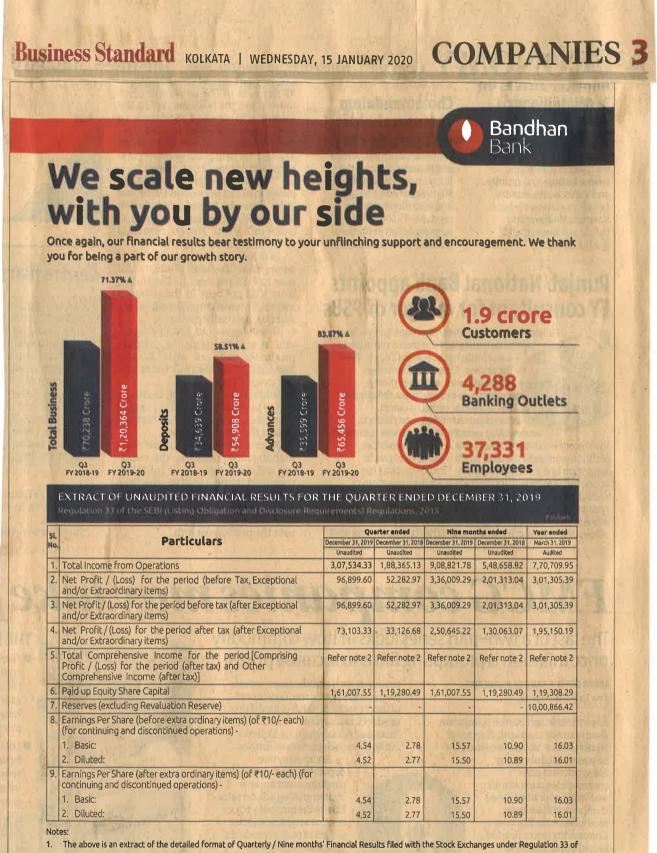

Further, pursuant to provisions of Regulation 47 of SEBI LODR, the said unaudited financial results of the Bank for quarter and nine months ended December 31, 2019 has been published by the Bank in the English dailies – Economic Times, Mint, Business Standard, Business Line, Financial Express and regional (Bengali) newspaper – Anandabazar Patrika, on January 15, 2020. Copies of the same are attached for your information and record.

Notes:

The above is an extract of the detailed format of Quarterly / Nine months' Financial Results filed with the Stock Exchanges under Regulation 33 of the SEBI (LIsting Obligation and Disclosure Requirements) Regulations, 2015. The full format of the Quarterly / Nine months' Financial Results is available on the websites of the Stock Exchange(s) (www.bseindia.com and www.nseindia.com) and the website of the Bank (www.bandhanbank.com).

. Information relating to Total Comprehensive Income and Other Comprehensive Income is not furnished as Ind AS is not yet made applicable to banks.

#### Place : Mumbai Date : January 14, 2020

**Bandhan Bank Limited** 

For Bandhan Bank Limited Chandra Shekhar Ghosh Managing Director & CEO

CIN: L67190WB2014PLC204622 **Registered Office:** DN-32, Sector - V, Salt Lake City, Kolkata – 700 091 Tel.: (033)66090909, Website: www.bandhanbank.com