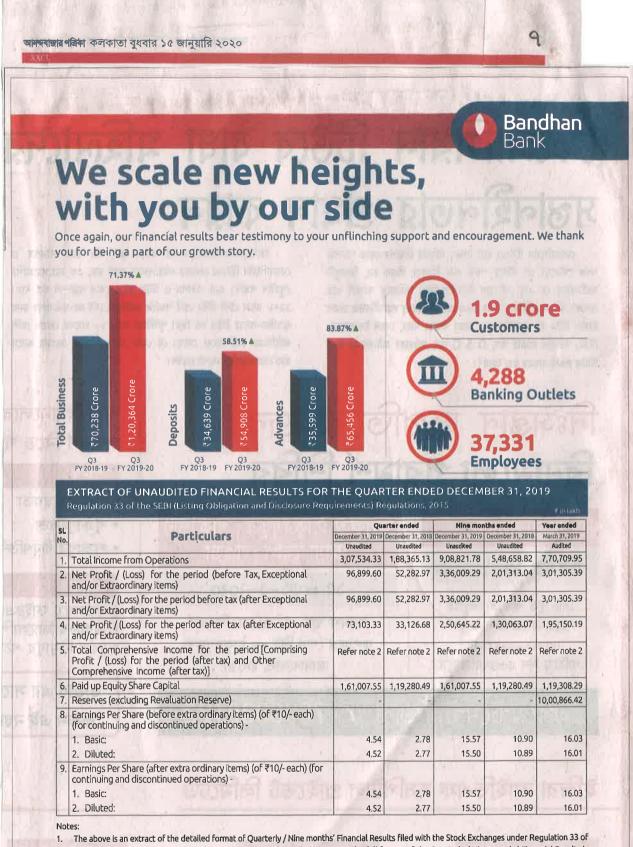

Further, pursuant to provisions of Regulation 47 of SEBI LODR, the said unaudited financial results of the Bank for quarter and nine months ended December 31, 2019 has been published by the Bank in the English dailies – Economic Times, Mint, Business Standard, Business Line, Financial Express and regional (Bengali) newspaper – Anandabazar Patrika, on January 15, 2020. Copies of the same are attached for your information and record.

Notes:

The above is an extract of the detailed format of Quarterly / Nine months' Financial Results filed with the Stock Exchanges under Regulation 33 of the SEBI (LIsting Obligation and Disclosure Requirements) Regulations, 2015. The full format of the Quarterly / Nine months' Financial Results is available on the websites of the Stock Exchange(s) (www.bseindia.com and www.nseindia.com) and the website of the Bank (www.bandhanbank.com).

. Information relating to Total Comprehensive Income and Other Comprehensive Income is not furnished as Ind AS is not yet made applicable to banks.

#### Place : Mumbai Date : January 14, 2020

**Bandhan Bank Limited** 

For Bandhan Bank Limited Chandra Shekhar Ghosh Managing Director & CEO

CIN: L67190WB2014PLC204622 **Registered Office:** DN-32, Sector - V, Salt Lake City, Kolkata – 700 091 Tel.: (033)66090909, Website: www.bandhanbank.com