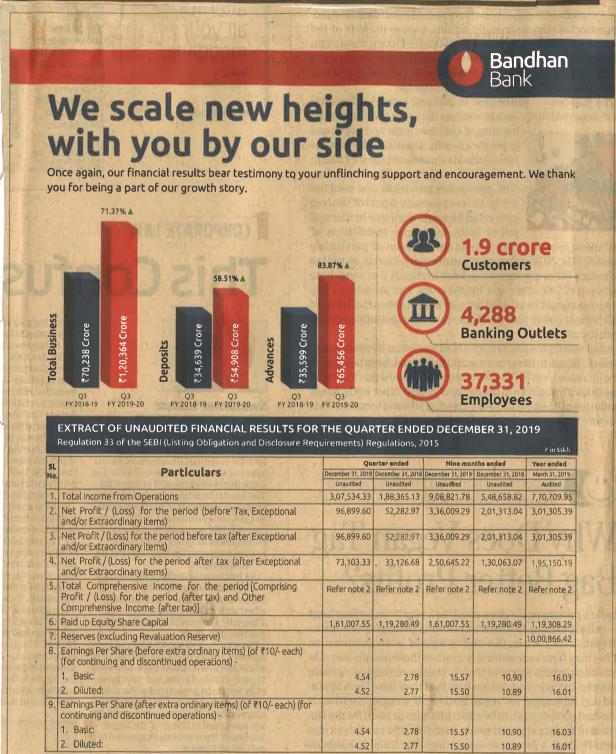

Further, pursuant to provisions of Regulation 47 of SEBI LODR, the said unaudited financial results of the Bank for quarter and nine months ended December 31, 2019 has been published by the Bank in the English dailies – Economic Times, Mint, Business Standard, Business Line, Financial Express and regional (Bengali) newspaper – Anandabazar Patrika, on January 15, 2020. Copies of the same are attached for your information and record.

Notes:

The above is an extract of the detailed format of Quarterly / Nine months' Financial Results filed with the Stock Exchanges under Regulation 33 of the SEBI (LIsting Obligation and Disclosure Requirements) Regulations, 2015. The full format of the Quarterly / Nine months' Financial Results is available on the websites of the Stock Exchange(s) (www.bseindia.com and www.nseindia.com) and the website of the Bank (www.bandhanbank.com).

. Information relating to Total Comprehensive Income and Other Comprehensive Income is not furnished as Ind AS is not yet made applicable to banks.

#### Place : Mumbai Date : January 14, 2020

**Bandhan Bank Limited** 

For Bandhan Bank Limited Chandra Shekhar Ghosh Managing Director & CEO

CIN: L67190WB2014PLC204622 **Registered Office:** DN-32, Sector - V, Salt Lake City, Kolkata – 700 091 Tel.: (033)66090909, Website: www.bandhanbank.com